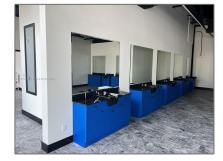

#### Basic Details

| Property Type:       | Commercial<br>Property    |  |
|----------------------|---------------------------|--|
| Listing Type:        | For Sale                  |  |
| Listing ID:          | A11570822                 |  |
| Price:               | \$1,200                   |  |
| View:                | Garden view,other<br>view |  |
| Lot Area:            | 15,000 Sqft               |  |
| DOM:                 | 1                         |  |
| Building<br>Number:  | 1100                      |  |
| Status:              | Active                    |  |
| Building Area:       | 15,000 Sqft               |  |
| Property<br>SubType: | Retail                    |  |