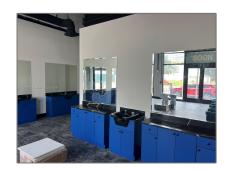

#### Basic Details

| Property Type:       | Commercial<br>Property    |  |
|----------------------|---------------------------|--|
| Listing Type:        | For Sale                  |  |
| Listing ID:          | A11570822                 |  |
| Price:               | \$1,200                   |  |
| View:                | Garden view,other<br>view |  |
| Lot Area:            | 15,000 Sqft               |  |
| DOM:                 | 1                         |  |
| Building<br>Number:  | 1100                      |  |
| Status:              | Active                    |  |
| Building Area:       | 15,000 Sqft               |  |
| Property<br>SubType: | Retail                    |  |