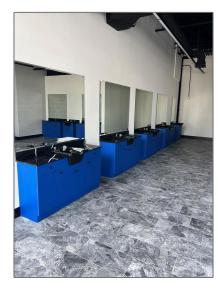

#### Basic Details

| Property Type:       | Commercial<br>Property    |  |
|----------------------|---------------------------|--|
| Listing Type:        | For Sale                  |  |
| Listing ID:          | A11570822                 |  |
| Price:               | \$1,200                   |  |
| View:                | Garden view,other<br>view |  |
| Lot Area:            | 15,000 Sqft               |  |
| DOM:                 | 1                         |  |
| Building<br>Number:  | 1100                      |  |
| Status:              | Active                    |  |
| Building Area:       | 15,000 Sqft               |  |
| Property<br>SubType: | Retail                    |  |