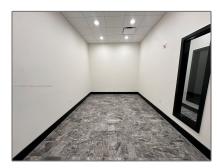

#### Basic Details

| Property Type:       | Commercial<br>Property    |  |
|----------------------|---------------------------|--|
| Listing Type:        | For Sale                  |  |
| Listing ID:          | A11570803                 |  |
| Price:               | \$1,400                   |  |
| View:                | Garden view,other<br>view |  |
| Lot Area:            | 15,000 Sqft               |  |
| DOM:                 | 15                        |  |
| Building<br>Number:  | 1100                      |  |
| Status:              | Active                    |  |
| Building Area:       | 15,000 Sqft               |  |
| Property<br>SubType: | Retail                    |  |