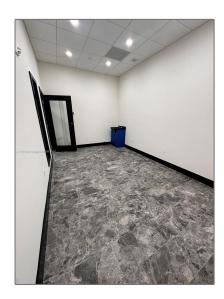

#### Basic Details

| Property Type:       | Commercial<br>Property    |  |
|----------------------|---------------------------|--|
| Listing Type:        | For Sale                  |  |
| Listing ID:          | A11570803                 |  |
| Price:               | \$1,400                   |  |
| View:                | Garden view,other<br>view |  |
| Lot Area:            | 15,000 Sqft               |  |
| DOM:                 | 15                        |  |
| Building<br>Number:  | 1100                      |  |
| Status:              | Active                    |  |
| Building Area:       | 15,000 Sqft               |  |
| Property<br>SubType: | Retail                    |  |