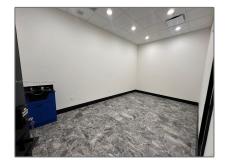

#### Basic Details

| Property Type:       | Commercial<br>Property    |  |
|----------------------|---------------------------|--|
| Listing Type:        | For Sale                  |  |
| Listing ID:          | A11570803                 |  |
| Price:               | \$1,400                   |  |
| View:                | Garden view,other<br>view |  |
| Lot Area:            | 15,000 Sqft               |  |
| DOM:                 | 15                        |  |
| Building<br>Number:  | 1100                      |  |
| Status:              | Active                    |  |
| Building Area:       | 15,000 Sqft               |  |
| Property<br>SubType: | Retail                    |  |