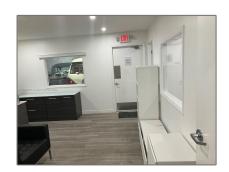

### **Basic Details**

Property Type: Commercial Property

√ Prop Type/Type of Building:

Industrial

Listing Type: For Sale

Listing ID: **A11569737** 

Price: \$4,500

View: Garden view,other view

Year Built: 2006

DOM: **28** 

Building **6351** 

Number:

Unit Number: 42

Status: Active

Building Area: 2,030 Sqft

Property Industrial

#### **Features**

✓ Cooling System: Central Individual A/c

√ Sewer: Public Sanitation

√ Lot Features: Near Airport, Corner Unit

√ Parking Features: Covered, Assigned, Guest