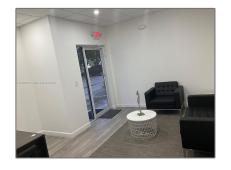

### **Basic Details**

Property Type: Commercial Property

√ Prop Type/Type of Building:

Industrial

Listing Type: For Sale

Listing ID: **A11569737** 

Price: \$4,500

View: Garden view,other view

Year Built: 2006

DOM: **28** 

Building **6351** 

Number:

Unit Number: 42

Status: Active

Building Area: 2,030 Sqft

Property Industrial

#### **Features**

✓ Cooling System: Central Individual A/c

√ Sewer: Public Sanitation

√ Lot Features: Near Airport, Corner Unit

√ Parking Features: Covered, Assigned, Guest