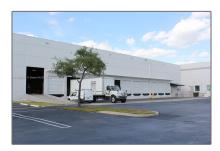

# 3450 NW 115th Ave

- Doral, Florida 33178

#### **Basic Details**

Property Type: Commercial Property

√ Prop Type/Type of Building:

Industrial, Industrial/manufacturing

Listing Type: For Sale

Listing ID: **A11568857** 

Price: \$16,700

View: Garden view,other