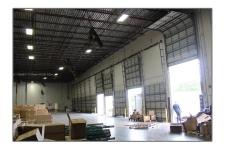

#### **Basic Details**

Property Type: Commercial Property

√ Prop Type/Type of Building:

Industrial, Industrial/manufacturing

Listing Type: For Sale

Listing ID: **A11568857** 

Price: \$16,700

View: Garden view,other

view

Year Built: 2000

Lot Area: **159,914 Sqft** 

DOM: 1

Complex Name: 3450

Building 3450

Number:

Status: Active

Building Area: 159,914 Sqft

Property Industrial

SubType: