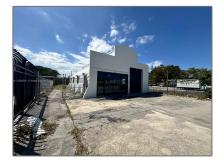

# 2012 N Dixie Hwy

- Hollywood, Florida 33020

### Address Map

| Property Type:                   | Commercial<br>Property |  |
|----------------------------------|------------------------|--|
| ✓ Prop Type/Type of<br>Building: | Industrial             |  |
| Listing Type:                    | For Sale               |  |
| Listing ID:                      | A11568581              |  |
| Price:                           | \$7,000                |  |
| View: Gar                        | den view,other<br>view |  |
| Year Built:                      | 1952                   |  |
| Lot Area:                        | 7,086 Sqft             |  |
| Building<br>Number:              | 2012                   |  |
| Status:                          | Active                 |  |
| Building Area:                   | 2,106 Sqft             |  |
| Property<br>SubType:             | Industrial             |  |
|                                  |                        |  |