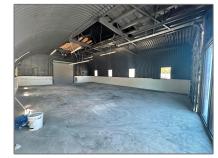

# 2012 N Dixie Hwy

- Hollywood, Florida 33020

### Address Map

| Property Type:                   | Commercial<br>Property |  |
|----------------------------------|------------------------|--|
| ✓ Prop Type/Type of<br>Building: | Industrial             |  |
| Listing Type:                    | For Sale               |  |
| Listing ID:                      | A11568581              |  |
| Price:                           | \$7,000                |  |
| View: Gar                        | den view,other<br>view |  |
| Year Built:                      | 1952                   |  |
| Lot Area:                        | 7,086 Sqft             |  |
| Building<br>Number:              | 2012                   |  |
| Status:                          | Active                 |  |
| Building Area:                   | 2,106 Sqft             |  |
| Property<br>SubType:             | Industrial             |  |
|                                  |                        |  |