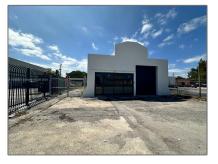

# 2012 N Dixie Hwy

- Hollywood, Florida 33020

### Address Map

| Property Type:                   | Commercial<br>Property |  |
|----------------------------------|------------------------|--|
| ✓ Prop Type/Type of<br>Building: | Industrial             |  |
| Listing Type:                    | For Sale               |  |
| Listing ID:                      | A11568581              |  |
| Price:                           | \$7,000                |  |
| View: Gar                        | den view,other<br>view |  |
| Year Built:                      | 1952                   |  |
| Lot Area:                        | 7,086 Sqft             |  |
| Building<br>Number:              | 2012                   |  |
| Status:                          | Active                 |  |
| Building Area:                   | 2,106 Sqft             |  |
| Property<br>SubType:             | Industrial             |  |
|                                  |                        |  |