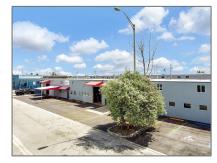

# 2301 W 8th Ln

### Address Map

| Property Type:                | Commercial<br>Property    |  |
|-------------------------------|---------------------------|--|
| ✓ Prop Type/Type<br>Building: | of Industrial             |  |
| Listing Type:                 | For Sale                  |  |
| Listing ID:                   | A11568571                 |  |
| Price:                        | \$4,400,000               |  |
| View:                         | Garden view,other<br>view |  |
| Year Built:                   | 1962                      |  |
| Lot Area:                     | 21,200 Sqft               |  |
| DOM:                          | 22                        |  |
| Building<br>Number:           | 2301                      |  |
| Status:                       | Active                    |  |
| Building Area:                | 16,038 Sqft               |  |
| Property<br>SubType:          | Industrial                |  |