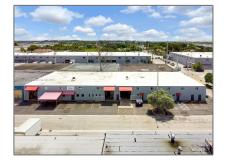

# 2301 W 8th Ln

### Address Map

| Property Type:                | Commercial<br>Property    |  |
|-------------------------------|---------------------------|--|
| ✓ Prop Type/Type<br>Building: | of Industrial             |  |
| Listing Type:                 | For Sale                  |  |
| Listing ID:                   | A11568571                 |  |
| Price:                        | \$4,400,000               |  |
| View:                         | Garden view,other<br>view |  |
| Year Built:                   | 1962                      |  |
| Lot Area:                     | 21,200 Sqft               |  |
| DOM:                          | 22                        |  |
| Building<br>Number:           | 2301                      |  |
| Status:                       | Active                    |  |
| Building Area:                | 16,038 Sqft               |  |
| Property<br>SubType:          | Industrial                |  |