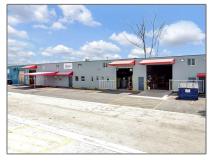

# 2301 W 8th Ln

### Address Map

| Property Type:                | Commercial<br>Property    |  |
|-------------------------------|---------------------------|--|
| ✓ Prop Type/Type<br>Building: | of Industrial             |  |
| Listing Type:                 | For Sale                  |  |
| Listing ID:                   | A11568571                 |  |
| Price:                        | \$4,400,000               |  |
| View:                         | Garden view,other<br>view |  |
| Year Built:                   | 1962                      |  |
| Lot Area:                     | 21,200 Sqft               |  |
| DOM:                          | 22                        |  |
| Building<br>Number:           | 2301                      |  |
| Status:                       | Active                    |  |
| Building Area:                | 16,038 Sqft               |  |
| Property<br>SubType:          | Industrial                |  |