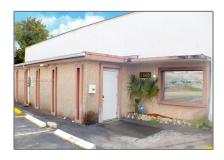

## 1800 SW 7th Ave

- Pompano Beach, Florida 33060

Address Map

**Building Area:** 

| Property Type:                | Commercial<br>Property | Country: | US                    |
|-------------------------------|------------------------|----------|-----------------------|
|                               |                        | State:   | FL                    |
| ✓ Prop Type/Type of Building: | Industrial             | County:  | <b>Broward County</b> |
| Listing Type:                 | For Sale               | City:    | Pompano Beach         |
| Listing ID:                   | A11566934              | Zipcode: | 33060                 |
| Price:                        | \$2,600                |          |                       |
| View: Garden view,other       |                        |          |                       |

view

**1970** 

1800

**Active** 

1,215 Sqft

**Industrial** 

1,247 Sqft