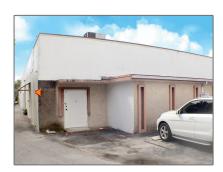

## 1800 SW 7th Ave

- Pompano Beach, Florida 33060

Address Map

**Building Area:** 

| Property Type:                | Commercial<br>Property | Country: | US                    |
|-------------------------------|------------------------|----------|-----------------------|
|                               |                        | State:   | FL                    |
| ✓ Prop Type/Type of Building: | Industrial             | County:  | <b>Broward County</b> |
| Listing Type:                 | For Sale               | City:    | Pompano Beach         |
| Listing ID:                   | A11566934              | Zipcode: | 33060                 |
| Price:                        | \$2,600                |          |                       |
| View: Garden view,other       |                        |          |                       |

view

**1970** 

1800

**Active** 

1,215 Sqft

**Industrial** 

1,247 Sqft