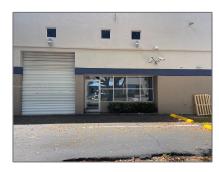

# 2855 NW 112th Ave # 3

- Doral, Florida 33172

#### Commercial Property Type: **Property** Prop Type/Type of Office/warehouse Building: combination Listing Type: For Sale Listing ID: A11565602 \$4,000 Price: View: Garden view, other view Year Built: 1989 Lot Area: 23,435 Sqft DOM: **38** Building 2855 Number: Unit Number: 3 Status: **Active Building Area:** 9,105 Sqft Property Mixed use SubType: