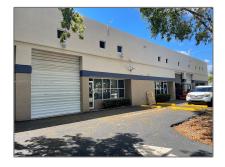

# 2855 NW 112th Ave # 3

- Doral, Florida 33172

#### Commercial Property Type: **Property** Prop Type/Type of Office/warehouse Building: combination Listing Type: For Sale Listing ID: A11565602 \$4,000 Price: View: Garden view, other view Year Built: 1989 Lot Area: 23,435 Sqft DOM: **38** Building 2855 Number: Unit Number: 3 Status: **Active Building Area:** 9,105 Sqft Property Mixed use SubType: