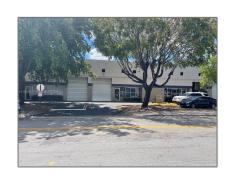

# 2855 NW 112th Ave # 3

- Doral, Florida 33172

#### Commercial Property Type: **Property** Prop Type/Type of Office/warehouse Building: combination Listing Type: For Sale Listing ID: A11565602 \$4,000 Price: View: Garden view, other view Year Built: 1989 Lot Area: 23,435 Sqft DOM: **38** Building 2855 Number: Unit Number: 3 Status: **Active Building Area:** 9,105 Sqft Property Mixed use SubType: