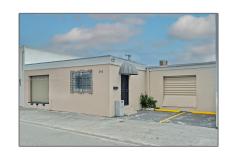

# 242 W 23rd St

- Hialeah, Florida 33010

#### Basic Details

| Property Type:                | Commercial<br>Property                                            |
|-------------------------------|-------------------------------------------------------------------|
| ✓ Prop Type/Type of Building: | Industrial, Store/warehouse combination, Industrial/manufacturing |
| Listing Type:                 | For Sale                                                          |
| Listing ID:                   | A11557908                                                         |
| Price:                        | \$1,400,000                                                       |
| View: Ga                      | rden view,other<br>view                                           |
| Year Built:                   | 1940                                                              |
| Lot Area:                     | 6,450 Sqft                                                        |
| DOM:                          | 29                                                                |
| Complex Name:                 | 242                                                               |
| Building<br>Number:           | 242                                                               |
| Status:                       | Active                                                            |
| Building Area:                | 5,872 Sqft                                                        |
| Property<br>SubType:          | Industrial                                                        |
|                               |                                                                   |