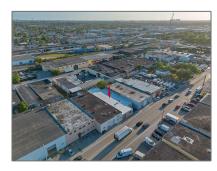

# 242 W 23rd St

- Hialeah, Florida 33010

#### Basic Details

| Property Type:                | Commercial<br>Property                                            |
|-------------------------------|-------------------------------------------------------------------|
| ✓ Prop Type/Type of Building: | Industrial, Store/warehouse combination, Industrial/manufacturing |
| Listing Type:                 | For Sale                                                          |
| Listing ID:                   | A11557908                                                         |
| Price:                        | \$1,400,000                                                       |
| View: Ga                      | rden view,other<br>view                                           |
| Year Built:                   | 1940                                                              |
| Lot Area:                     | 6,450 Sqft                                                        |
| DOM:                          | 29                                                                |
| Complex Name:                 | 242                                                               |
| Building<br>Number:           | 242                                                               |
| Status:                       | Active                                                            |
| Building Area:                | 5,872 Sqft                                                        |
| Property<br>SubType:          | Industrial                                                        |
|                               |                                                                   |