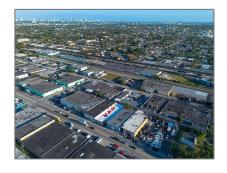

# 242 W 23rd St

- Hialeah, Florida 33010

#### Basic Details

| Property Type:                | Commercial<br>Property                                            |
|-------------------------------|-------------------------------------------------------------------|
| ✓ Prop Type/Type of Building: | Industrial, Store/warehouse combination, Industrial/manufacturing |
| Listing Type:                 | For Sale                                                          |
| Listing ID:                   | A11557908                                                         |
| Price:                        | \$1,400,000                                                       |
| View: Ga                      | rden view,other<br>view                                           |
| Year Built:                   | 1940                                                              |
| Lot Area:                     | 6,450 Sqft                                                        |
| DOM:                          | 29                                                                |
| Complex Name:                 | 242                                                               |
| Building<br>Number:           | 242                                                               |
| Status:                       | Active                                                            |
| Building Area:                | 5,872 Sqft                                                        |
| Property<br>SubType:          | Industrial                                                        |
|                               |                                                                   |