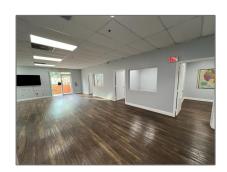

#### **Basic Details**

Commercial Property Type: **Property** Listing Type: For Sale A11557104 Listing ID: Price: \$5,850 View: Garden view, other view Year Built: 1998 Lot Area: 71,160 Sqft DOM: **35** Building 2301 Number: Unit Number: NA Status: **Active** Building Area: 39,316 Sqft **Property** Office SubType:

## **Features**

✓ Heating System: Other
 ✓ Cooling System: Central Building A/c
 ✓ Flooring: Ceramic floor, Tile
 ✓ Roof: Other
 ✓ Sewer: Other
 ✓ Security Features: Security System Other