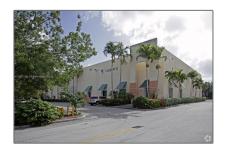

# 2301 NW 84th Ave

- Doral, Florida 33122

#### **Basic Details**

Commercial Property Type: **Property** Listing Type: For Sale A11557104 Listing ID: Price: \$5,850 View: Garden view, other view Year Built: 1998 Lot Area: 71,160 Sqft DOM: **35** Building 2301 Number: Unit Number: NA Status: **Active** Building Area: 39,316 Sqft **Property** Office SubType: