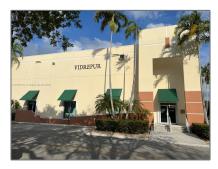

# 2301 NW 84th Ave

- Doral, Florida 33122

#### **Basic Details**

Commercial Property Type: **Property** Listing Type: For Sale A11557104 Listing ID: Price: \$5,850 View: Garden view, other view Year Built: 1998 Lot Area: 71,160 Sqft DOM: **35** Building 2301 Number: Unit Number: NA Status: **Active** Building Area: 39,316 Sqft **Property** Office SubType: