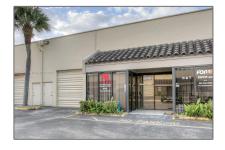

# Property Type: Commercial Property

✓ Prop Type/Type of Building:

Office/warehouse combination, Commercial, Commercial Condo

Listing Type: For Sale

Listing ID: **A11555031** 

Price: \$620,000

View: Garden view,other

view

Year Built: 1987

Lot Area: 1,610 Sqft

DOM: **48** 

Building 6175

Number:

Unit Number: G38

Status: Active

Building Area: 3,220 Sqft

Property Office

SubType: