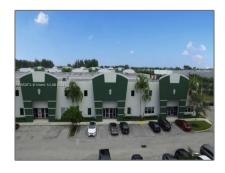

# Property Type: Commercial Property

✓ Prop Type/Type of Building:

Office/warehouse combination, Store/warehouse combination, Office, Warehouse

Listing Type: For Sale

Listing ID: **A11552674** 

Price: **\$4,950** 

View: Garden view,other view

Year Built: 2007

Lot Area: 80,000 Sqft

DOM: 24

Building 1315 Number:

Unit Number: **D-12** 

Status: Active

Building Area: 37,800 Sqft