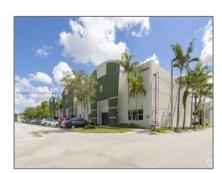

# Property Type: Commercial Property

✓ Prop Type/Type of Building:

Office/warehouse combination, Store/warehouse combination, Office, Warehouse

Listing Type: For Sale

Listing ID: **A11552674** 

Price: **\$4,950** 

View: Garden view,other view

Year Built: 2007

Lot Area: 80,000 Sqft

DOM: 24

Building 1315 Number:

Unit Number: **D-12** 

Status: Active

Building Area: 37,800 Sqft