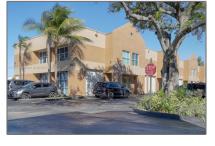

# 20245 NE 16th Pl # 20245

- Miami, Florida 33179

## Basic Details

| Property Type:                | Commercial<br>Property                      |  |  |
|-------------------------------|---------------------------------------------|--|--|
| ✓ Prop Type/Type of Building: | Office/warehouse<br>combination, Commercial |  |  |
| Listing Type:                 | For Sale                                    |  |  |
| Listing ID:                   | A11525144                                   |  |  |
| Price:                        | \$4,750                                     |  |  |
| View: Ga                      | Garden view,other<br>view                   |  |  |
| Year Built:                   | 1989                                        |  |  |
| Lot Area:                     | 2,000 Sqft                                  |  |  |
| DOM:                          | 59                                          |  |  |
| Building<br>Number:           | 20245                                       |  |  |
| Unit Number:                  | 20245                                       |  |  |
| Status:                       | Active                                      |  |  |
| Building Area:                | 2,000 Sqft                                  |  |  |
| Property<br>SubType:          | Office                                      |  |  |
|                               |                                             |  |  |