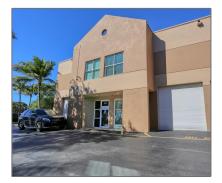

# 20245 NE 16th Pl # 20245

- Miami, Florida 33179

## Basic Details

| Property Type:                | Commercial<br>Property                      |  |  |
|-------------------------------|---------------------------------------------|--|--|
| ✓ Prop Type/Type of Building: | Office/warehouse<br>combination, Commercial |  |  |
| Listing Type:                 | For Sale                                    |  |  |
| Listing ID:                   | A11525144                                   |  |  |
| Price:                        | \$4,750                                     |  |  |
| View: Ga                      | Garden view,other<br>view                   |  |  |
| Year Built:                   | 1989                                        |  |  |
| Lot Area:                     | 2,000 Sqft                                  |  |  |
| DOM:                          | 59                                          |  |  |
| Building<br>Number:           | 20245                                       |  |  |
| Unit Number:                  | 20245                                       |  |  |
| Status:                       | Active                                      |  |  |
| Building Area:                | 2,000 Sqft                                  |  |  |
| Property<br>SubType:          | Office                                      |  |  |
|                               |                                             |  |  |