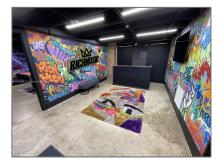

# Features

| $\sqrt{}$ | Cooling System:    | Central Building A/c                                          |
|-----------|--------------------|---------------------------------------------------------------|
| $\sqrt{}$ | Parking:           | 4                                                             |
| $\sqrt{}$ | Flooring:          | Concrete                                                      |
| $\sqrt{}$ | Roof:              | Concrete                                                      |
| $\sqrt{}$ | Building Features: | Pedestrian Traffic,<br>Reception Area                         |
| $\sqrt{}$ | Lot Features:      | Near Airport, Central<br>Business District                    |
| $\sqrt{}$ | Parking Features:  | Assigned                                                      |
| $\sqrt{}$ | Security Features: | Security Gate, Smoke<br>Detector(s), Other Fire<br>Protection |