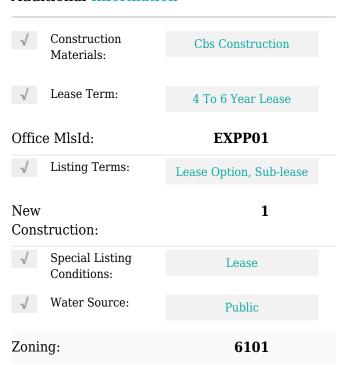

|
| $\sqrt{}$ | Roof:              | Concrete                                                      |
| $\sqrt{}$ | Building Features: | Pedestrian Traffic,<br>Reception Area                         |
| $\sqrt{}$ | Lot Features:      | Near Airport, Central<br>Business District                    |
| $\sqrt{}$ | Parking Features:  | Assigned                                                      |
| $\sqrt{}$ | Security Features: | Security Gate, Smoke<br>Detector(s), Other Fire<br>Protection |

### Address Map

| Country: | US                |  |
|----------|-------------------|--|
| State:   | FL                |  |
| County:  | Miami-Dade County |  |
| City:    | Miami             |  |
| Zipcode: | 33127             |  |

#### **Additional Information**



# Agent Info



Jiovanny Restrepo

**3** +1 (786) 760-1077

™ mail@jio.realtor

+1 (786) 760-1077 - 1335 Lincoln Rd. Miami Beach, FL 33139