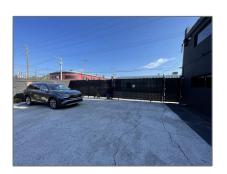

# Features

| $\sqrt{}$ | Cooling System:    | Central Building A/c                                          |
|-----------|--------------------|---------------------------------------------------------------|
| $\sqrt{}$ | Parking:           | 4                                                             |
| $\sqrt{}$ | Flooring:          | Concrete                                                      |
| $\sqrt{}$ | Roof:              | Concrete                                                      |
| $\sqrt{}$ | Building Features: | Pedestrian Traffic,<br>Reception Area                         |
| $\sqrt{}$ | Lot Features:      | Near Airport, Central<br>Business District                    |
| $\sqrt{}$ | Parking Features:  | Assigned                                                      |
| $\sqrt{}$ | Security Features: | Security Gate, Smoke<br>Detector(s), Other Fire<br>Protection |