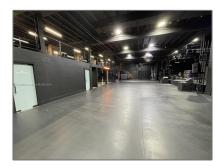

# Basic Details

| Property Type:                | Commercial<br>Property                                                                                                              |
|-------------------------------|-------------------------------------------------------------------------------------------------------------------------------------|
| ✓ Prop Type/Type of Building: | Store/warehouse<br>combination,<br>Commercial, Retail,<br>Office, Office/retail,<br>Industrial/manufacturing,<br>Restaurant, Lounge |
| Listing Type:                 | For Sale                                                                                                                            |
| Listing ID:                   | A11542683                                                                                                                           |
| Price:                        | \$55                                                                                                                                |
| View: Ga                      | rden view,other<br>view                                                                                                             |
| Year Built:                   | 1946                                                                                                                                |
| Lot Area:                     | 19,650 Sqft                                                                                                                         |
| DOM:                          | 63                                                                                                                                  |
| Building<br>Number:           | 2045                                                                                                                                |
| Unit Number:                  | 2045                                                                                                                                |
| Status:                       | Active                                                                                                                              |
| Building Area:                | 14,529 Sqft                                                                                                                         |
| Property<br>SubType:          | Mixed use                                                                                                                           |

# Features

| $\sqrt{}$ | Cooling System:    | Central Building A/c                                          |
|-----------|--------------------|---------------------------------------------------------------|
| $\sqrt{}$ | Parking:           | 4                                                             |
| $\sqrt{}$ | Flooring:          | Concrete                                                      |
| $\sqrt{}$ | Roof:              | Concrete                                                      |
| $\sqrt{}$ | Building Features: | Pedestrian Traffic,<br>Reception Area                         |
| $\sqrt{}$ | Lot Features:      | Near Airport, Central<br>Business District                    |
| $\sqrt{}$ | Parking Features:  | Assigned                                                      |
| $\sqrt{}$ | Security Features: | Security Gate, Smoke<br>Detector(s), Other Fire<br>Protection |