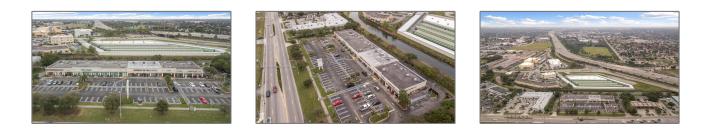

# 11000 SW 184th St # 7

- Miami, Florida 33157

#### Features

| Property Type:                | Commercial<br>Property                                                                                                  |  |  |
|-------------------------------|-------------------------------------------------------------------------------------------------------------------------|--|--|
| ✓ Prop Type/Type of Building: | Shopping center, Medical<br>office, Professional, Free<br>standing, Commercial,<br>Retail, Office/retail,<br>Restaurant |  |  |
| Listing Type:                 | For Sale                                                                                                                |  |  |
| Listing ID:                   | A11524026                                                                                                               |  |  |
| Price:                        | \$26                                                                                                                    |  |  |
| View: Ga                      | Garden view,other<br>view                                                                                               |  |  |
| Year Built:                   | 2004                                                                                                                    |  |  |
| Lot Area:                     | 111,214 Sqft                                                                                                            |  |  |
| Building<br>Number:           | 11000                                                                                                                   |  |  |
| Unit Number:                  | 7                                                                                                                       |  |  |
| Status:                       | Active                                                                                                                  |  |  |
| Building Area:                | 24,000 Sqft                                                                                                             |  |  |
| Property<br>SubType:          | Retail                                                                                                                  |  |  |

- √ Parking: 120
- √ Waterfront Features:

**Canal Front** 

## Additional Information

 $\sqrt{}$ 

Lease Term: 4 To 6 Y Term L

| County:  | Miami-Dade County | Office MlsId:                    | COMP03               |
|----------|-------------------|----------------------------------|----------------------|
| City:    | Miami             | $\checkmark$ Listing Terms:      | Other Lease Terms    |
| Zipcode: | 33157             | New<br>Construction:             | 1                    |
|          |                   | ✓ Road Frontage<br>Type:         | City Street, Highway |
|          |                   | √ Special Listing<br>Conditions: | Lease                |
|          |                   | Stories Total:                   | 1                    |
|          |                   | Tax Annual<br>Amount:            | \$81,315             |
|          |                   | Zoning:                          | 6061                 |