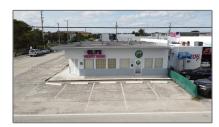

# Property Type: Commercial Property Prop Type/Type of Building: Office/warehouse combination, Free standing, Store/warehouse combination, Commercial, Retail, Office, Office/retail, Other Building Type Listing Type: For Sale

| Listing Type:        | roi Sale                  |  |
|----------------------|---------------------------|--|
| Listing ID:          | A11523524                 |  |
| Price:               | \$1,395,000               |  |
| View:                | Garden view,other<br>view |  |
| Year Built:          | 1960                      |  |
| Lot Area:            | 6,247 Sqft                |  |
| DOM:                 | 73                        |  |
| Building<br>Number:  | 201                       |  |
| Status:              | Active                    |  |
| Building Area:       | 2,127 Sqft                |  |
| Property<br>SubType: | Retail                    |  |

### Features

| $\sqrt{}$ | Fence:             | Fenced                               |
|-----------|--------------------|--------------------------------------|
| $\sqrt{}$ | Parking:           | 17                                   |
| $\sqrt{}$ | Flooring:          | Tile                                 |
| $\sqrt{}$ | Building Features: | Automobile Traffic,<br>Heavy Traffic |
| $\sqrt{}$ | Lot Features:      | Corner Lot                           |
| $\sqrt{}$ | Parking Features:  | Other, Common                        |
| $\sqrt{}$ | Security Features: | Security Fence                       |