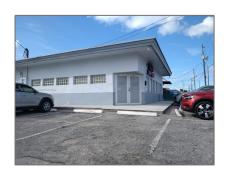

# Property Type: Commercial Property Prop Type/Type of Building: Office/warehouse combination, Free standing, Store/warehouse combination, Commercial, Retail, Office, Office/retail, Other Building Type Listing Type: For Sale

### Features

| $\sqrt{}$ | Fence:             | Fenced                               |
|-----------|--------------------|--------------------------------------|
| $\sqrt{}$ | Parking:           | 17                                   |
| $\sqrt{}$ | Flooring:          | Tile                                 |
| $\sqrt{}$ | Building Features: | Automobile Traffic,<br>Heavy Traffic |
| $\sqrt{}$ | Lot Features:      | Corner Lot                           |
| $\sqrt{}$ | Parking Features:  | Other, Common                        |
| $\sqrt{}$ | Security Features: | Security Fence                       |