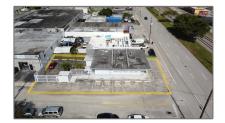

# Property Type: Commercial Property Prop Type/Type of Building: Office/warehouse combination, Free standing, Store/warehouse combination, Commercial, Retail, Office, Office/retail, Other Building Type Listing Type: For Sale

| Listing Type:        | roi Sale                  |  |
|----------------------|---------------------------|--|
| Listing ID:          | A11523524                 |  |
| Price:               | \$1,395,000               |  |
| View:                | Garden view,other<br>view |  |
| Year Built:          | 1960                      |  |
| Lot Area:            | 6,247 Sqft                |  |
| DOM:                 | 73                        |  |
| Building<br>Number:  | 201                       |  |
| Status:              | Active                    |  |
| Building Area:       | 2,127 Sqft                |  |
| Property<br>SubType: | Retail                    |  |

## Address Map

| Country:    | US                                                                                                   |
|-------------|------------------------------------------------------------------------------------------------------|
| State:      | FL                                                                                                   |
| County:     | <b>Broward County</b>                                                                                |
| City:       | Hallandale Beach                                                                                     |
| Zipcode:    | 33009                                                                                                |
| Directions: | I-95 TO PEMBROKE RD, EAST TO DIXIE HWY, SOUTH TO PROPERTY. TWO BLOCKS NORTH OF HALLANDALE BEACH BLVD |