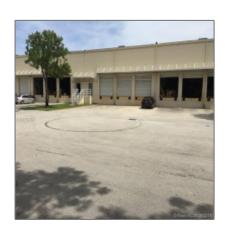

## 1001 Park Centre Blvd

- Miami Gardens, Florida 33169

# Property Type: Commercial Property ✓ Prop Type/Type of Industrial

Building:

Listing Type: For Sale

Listing ID: **A10479787** 

Price: **\$1,328,000** 

View: Garden view, other

view

Year Built: 2006

#### **Features**

√ Parking:

1

√ Construction Type:

Pre-cast concrete construction

√ Flooring:

Concrete floors

√