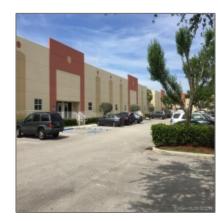

## 1001 Park Centre Blvd

- Miami Gardens, Florida 33169

# Property Type: Commercial Property ✓ Prop Type/Type of Industrial

Building:

Listing Type: For Sale

Listing ID: **A10479787** 

Price: **\$1,328,000** 

View: Garden view, other

view

Year Built: 2006

#### **Features**

√ Parking:

1

√ Construction Type:

Pre-cast concrete construction

√ Flooring:

Concrete floors

√