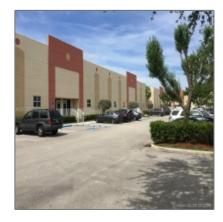

## 1001 Park Centre Blvd

- Miami Gardens, Florida 33169

# Property Type: Commercial Property ✓ Prop Type/Type of Industrial

Building:

Listing Type: For Sale

Listing ID: **A10479787** 

Price: **\$1,328,000** 

View: Garden view, other

view

Year Built: 2006

#### **Features**

√ Parking:

1

√ Construction Type:

Pre-cast concrete construction

√ Flooring:

Concrete floors

√