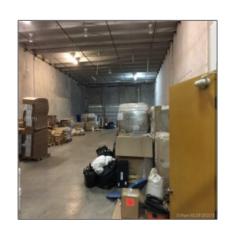

#### Commercial Property Type: **Property** Prop Type/Type of Industrial, Warehouse Building: space Listing Type: **For Sale** Listing ID: A10479771 Price: \$1,328,000 Garden view, other View: view Year Built: 2006 Unit Number: 1003

#### **Features**

| $\sqrt{}$ | Cooling System:    | Central Air Conditioning |
|-----------|--------------------|--------------------------|
| $\sqrt{}$ | Parking:           | 1, 2                     |
| $\sqrt{}$ | Construction Type: | Precast construction     |
| $\sqrt{}$ | Flooring:          | Concrete floors          |
| $\sqrt{}$ | Water:             | Public water             |