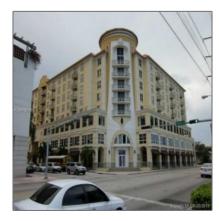

# 2030 S Douglas Rd

- Coral Gables, Florida 33134

#### **Basic Details**

Property Type: Commercial Property

√ Prop Type/Type of Building:

Professional, Residentialmulti-family

Listing Type: For Sale

Listing ID: **A10479045** 

Price: \$429,500

View: Garden view, other

view

Year Built: 2005

Lot Area: 900 Sqft

Unit Number: 118

Status: Active