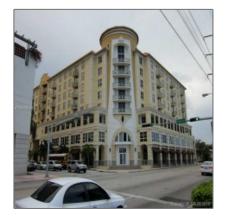

# 2030 S Douglas Rd

- Coral Gables, Florida 33134

#### **Basic Details**

Property Type: Commercial Property

√ Prop Type/Type of Building:

Professional, Residentialmulti-family

Listing Type: For Sale

Listing ID: **A10479045** 

Price: \$429,500

View: Garden view, other

view

Year Built: 2005

Lot Area: 900 Sqft

Unit Number: 118

Status: Active