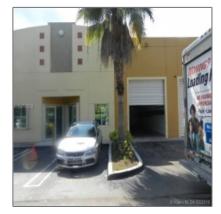

# 9450 NW 58th St

- Doral, Florida 33178

#### Basic Details

| Property Type:                | Commercial<br>Property                        |  |
|-------------------------------|-----------------------------------------------|--|
| ✓ Prop Type/Type of Building: | Industrial,<br>Store/warehouse<br>combination |  |
| Listing Type:                 | For Sale                                      |  |
| Listing ID:                   | A10478350                                     |  |
| Price:                        | \$2,200                                       |  |
| #Units:                       | 5                                             |  |
| View: G                       | Garden view,other<br>view                     |  |
| Year Built:                   | 2003                                          |  |
| Unit Number:                  | 5                                             |  |
| Status:                       | Active                                        |  |

#### Features

| #Stories:   | 1                                              |
|-------------|------------------------------------------------|
| √ Parking   |                                                |
| ✓ Flooring: | Ceramic floor, Carpeted<br>floors, Clay floors |
| √ Roof:     | Concrete roof                                  |