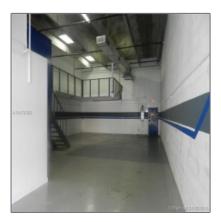

#### Basic Details

| Property Type:                | Commercial<br>Property                        |  |
|-------------------------------|-----------------------------------------------|--|
| ✓ Prop Type/Type of Building: | Industrial,<br>Store/warehouse<br>combination |  |
| Listing Type:                 | For Sale                                      |  |
| Listing ID:                   | A10478350                                     |  |
| Price:                        | \$2,200                                       |  |
| #Units:                       | 5                                             |  |
| View: G                       | Garden view,other<br>view                     |  |
| Year Built:                   | 2003                                          |  |
| Unit Number:                  | 5                                             |  |
| Status:                       | Active                                        |  |

#### Features

| #Stories:   | 1                                              |
|-------------|------------------------------------------------|
| √ Parking   |                                                |
| ✓ Flooring: | Ceramic floor, Carpeted<br>floors, Clay floors |
| √ Roof:     | Concrete roof                                  |