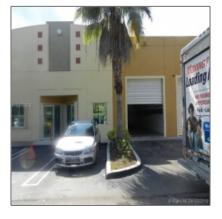

# 9450 NW 58th St

- Doral, Florida 33178

#### Basic Details

| Property Type:                | Commercial<br>Property                        |  |
|-------------------------------|-----------------------------------------------|--|
| ✓ Prop Type/Type of Building: | Industrial,<br>Store/warehouse<br>combination |  |
| Listing Type:                 | For Sale                                      |  |
| Listing ID:                   | A10478350                                     |  |
| Price:                        | \$2,200                                       |  |
| #Units:                       | 5                                             |  |
| View: G                       | Garden view,other<br>view                     |  |
| Year Built:                   | 2003                                          |  |
| Unit Number:                  | 5                                             |  |
| Status:                       | Active                                        |  |

#### Features

| #Stories:   | 1                                              |
|-------------|------------------------------------------------|
| √ Parking   |                                                |
| ✓ Flooring: | Ceramic floor, Carpeted<br>floors, Clay floors |
| √ Roof:     | Concrete roof                                  |