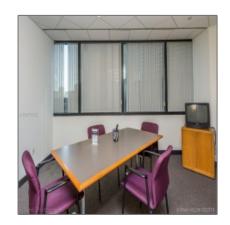

#### **Basic Details**

| Property Type:                | Commercial<br>Property    |
|-------------------------------|---------------------------|
| → Prop Type/Type of Building: | Office space, Condominium |
| Listing Type:                 | For Sale                  |
| Listing ID:                   | A10471615                 |
| Price:                        | \$1,072,030               |
| View:                         | Garden view,other<br>view |
| Year Built:                   | 1985                      |
| Lot Area:                     | 2,714 Sqft                |
| Unit Number:                  | 520                       |
| Status:                       | Active                    |

### Features

| #Sto      | ries:              | 20                          |
|-----------|--------------------|-----------------------------|
| $\sqrt{}$ | Heating System     |                             |
| $\sqrt{}$ | Cooling System:    | Partially Air Conditioned   |
| $\sqrt{}$ | Parking:           | 1, 16, 24                   |
| $\sqrt{}$ | Construction Type: | Concrete block construction |
| $\sqrt{}$ | Flooring:          | Carpeted floors             |
| $\sqrt{}$ | Water:             | Public water                |