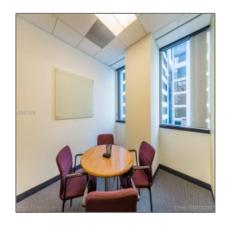

#### **Basic Details**

| Property Type:                | Commercial<br>Property    |
|-------------------------------|---------------------------|
| → Prop Type/Type of Building: | Office space, Condominium |
| Listing Type:                 | For Sale                  |
| Listing ID:                   | A10471615                 |
| Price:                        | \$1,072,030               |
| View:                         | Garden view,other<br>view |
| Year Built:                   | 1985                      |
| Lot Area:                     | 2,714 Sqft                |
| Unit Number:                  | 520                       |
| Status:                       | Active                    |

### Features

| #Sto      | ries:              | 20                          |
|-----------|--------------------|-----------------------------|
| $\sqrt{}$ | Heating System     |                             |
| $\sqrt{}$ | Cooling System:    | Partially Air Conditioned   |
| $\sqrt{}$ | Parking:           | 1, 16, 24                   |
| $\sqrt{}$ | Construction Type: | Concrete block construction |
| $\sqrt{}$ | Flooring:          | Carpeted floors             |
| $\sqrt{}$ | Water:             | Public water                |