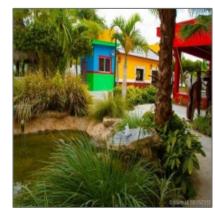

# 26115 S Dixie Hwy

- Homestead, Florida 33032

### Basic Details

| Property Type:                | Commercial<br>Property          |
|-------------------------------|---------------------------------|
| √ Prop Type/Type of Building: | Retail space,<br>Restaurant/bar |
| Listing Type:                 | For Sale                        |
| Listing ID:                   | A10470707                       |
| Price:                        | \$6,200,000                     |
| View: Ga                      | arden view,other<br>view        |
| Year Built:                   | 1935                            |
| Lot Area:                     | 139,510 Sqft                    |