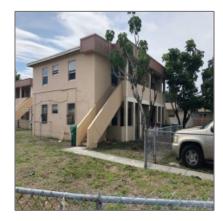

# 4800 NW 32nd Ave

- Miami, Florida 33142

### **Basic Details**

Property Type: Commercial Property

 $\sqrt{\phantom{a}}$ 

Prop Type/Type of Building:

Apartments, Residentialmulti-family

Listing Type: For Sale

Listing ID: **A10469687** 

Price: \$380,000

View: Garden view, other

view

Year Built: 1953

Lot Area: **8,676 Sqft** 

Status: Active

### Features

#Buildings: 1

#Floors: 2

√ Parking

Construction Type:

Cbs construction