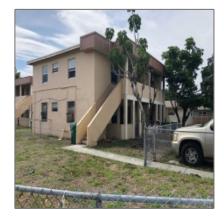

# 4800 NW 32nd Ave

- Miami, Florida 33142

### **Basic Details**

Property Type: Commercial Property

 $\sqrt{\phantom{a}}$ 

Prop Type/Type of Building:

Apartments, Residentialmulti-family

Listing Type: For Sale

Listing ID: **A10469687** 

Price: \$380,000

View: Garden view, other

view

Year Built: 1953

Lot Area: **8,676 Sqft** 

Status: Active

### Features

#Buildings: 1

#Floors: 2

√ Parking

Construction Type:

Cbs construction