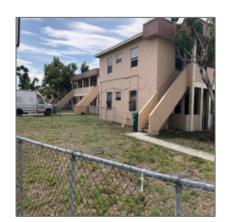

# 4800 NW 32nd Ave

- Miami, Florida 33142

### **Basic Details**

Property Type: Commercial Property

 $\sqrt{\phantom{a}}$ 

Prop Type/Type of Building:

Apartments, Residentialmulti-family

Listing Type: For Sale

Listing ID: **A10469687** 

Price: \$380,000

View: Garden view, other

view

Year Built: 1953

Lot Area: **8,676 Sqft** 

Status: Active

### Features

#Buildings: 1

#Floors: 2

√ Parking

Construction Type:

Cbs construction