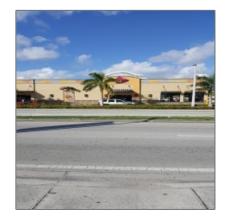

### **Basic Details**

Property Type: Commercial Property

√

Prop Type/Type of Building:

Medical office, Commercial/residential income

Listing Type: For Sale

Listing ID: **A10468242** 

Price: \$659,000

View: Garden view,other

view

Year Built: 1948

Lot Area: **6,400 Sqft** 

Status: Active