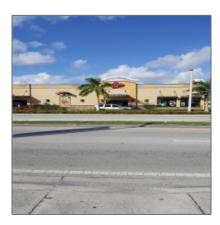

### **Basic Details**

Property Type: Commercial Property

√

Prop Type/Type of Building:

Medical office, Commercial/residential income

Listing Type: For Sale

Listing ID: **A10468242** 

Price: \$659,000

View: Garden view,other

view

Year Built: 1948

Lot Area: **6,400 Sqft** 

Status: Active