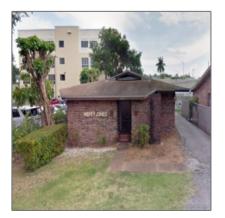

### - Miami, Florida 33156







#### Basic **Details**

| Property Type:                | Commercial<br>Property         |
|-------------------------------|--------------------------------|
| ✓ Prop Type/Type<br>Building: | of Office space, Free standing |
| Listing Type:                 | For Sale                       |
| Listing ID:                   | A10467955                      |
| Price:                        | \$29                           |
| View:                         | Garden view,other<br>view      |
| Status:                       | Active                         |

#### Features

 $\sqrt{}$  Parking:

1

## Address Map

| Country: | US                |
|----------|-------------------|
| State:   | FL                |
| County:  | Miami-Dade County |
| City:    | Miami             |
| Zipcode: | 3