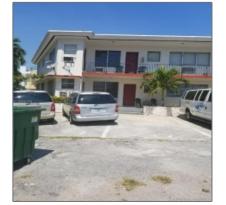

# 6727 Indian Creek Dr

- Miami Beach, Florida 33141

#### Basic Details

| Property Type:                | Commercial<br>Property                          |
|-------------------------------|-------------------------------------------------|
| ✓ Prop Type/Type of Building: | Apartments,<br>Commercial/residential<br>income |
| Listing Type:                 | For Sale                                        |
| Listing ID:                   | A10465145                                       |
| Price:                        | \$3,400,000                                     |
| View: Gai                     | rden view,other<br>view                         |
| Year Built:                   | 1950                                            |
| Lot Area:                     | 12,200 Sqft                                     |
| Status:                       | Active                                          |