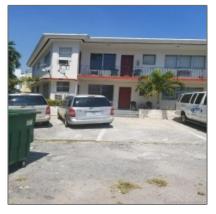

# 6727 Indian Creek Dr

- Miami Beach, Florida 33141

#### Basic Details

| Property Type:                | Commercial<br>Property                          |
|-------------------------------|-------------------------------------------------|
| ✓ Prop Type/Type of Building: | Apartments,<br>Commercial/residential<br>income |
| Listing Type:                 | For Sale                                        |
| Listing ID:                   | A10465145                                       |
| Price:                        | \$3,400,000                                     |
| View: Gai                     | rden view,other<br>view                         |
| Year Built:                   | 1950                                            |
| Lot Area:                     | 12,200 Sqft                                     |
| Status:                       | Active                                          |