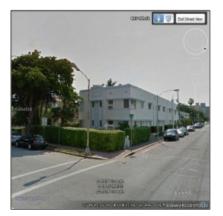

# 848 Jefferson Ave

- Miami Beach, Florida 33139

#### Basic Details

| Property Type:                | Commercial<br>Property    |
|-------------------------------|---------------------------|
| ✓ Prop Type/Type of Building: | of Apartments             |
| Listing Type:                 | For Sale                  |
| Listing ID:                   | A10464938                 |
| Price:                        | \$3,600,000               |
| #Units:                       | 13                        |
| View:                         | Garden view,other<br>view |
| Year Built:                   | 1939                      |
| Lot Area:                     | 7,000 Sqft                |
| Status:                       | Active                    |