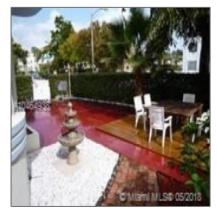

# 848 Jefferson Ave

- Miami Beach, Florida 33139

#### Basic Details

| Property Type:                | Commercial<br>Property    |
|-------------------------------|---------------------------|
| ✓ Prop Type/Type of Building: | of Apartments             |
| Listing Type:                 | For Sale                  |
| Listing ID:                   | A10464938                 |
| Price:                        | \$3,600,000               |
| #Units:                       | 13                        |
| View:                         | Garden view,other<br>view |
| Year Built:                   | 1939                      |
| Lot Area:                     | 7,000 Sqft                |
| Status:                       | Active                    |