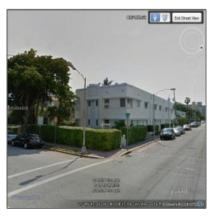

# 848 Jefferson Ave

- Miami Beach, Florida 33139

#### Basic Details

| Property Type:                | Commercial<br>Property    |
|-------------------------------|---------------------------|
| ✓ Prop Type/Type of Building: | of Apartments             |
| Listing Type:                 | For Sale                  |
| Listing ID:                   | A10464938                 |
| Price:                        | \$3,600,000               |
| #Units:                       | 13                        |
| View:                         | Garden view,other<br>view |
| Year Built:                   | 1939                      |
| Lot Area:                     | 7,000 Sqft                |
| Status:                       | Active                    |