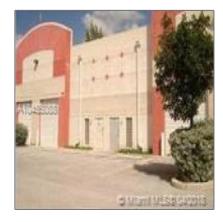

# 20200 NW 2nd Ave

- Miami Gardens, Florida 33169

#### **Basic Details**

| Property Type:                | Commercial<br>Property    |  |
|-------------------------------|---------------------------|--|
| √ Prop Type/Type of Building: | Warehouse space           |  |
| Listing Type:                 | For Sale                  |  |
| Listing ID:                   | A10455088                 |  |
| Price:                        | \$1,450                   |  |
| View: G                       | Garden view,other<br>view |  |
| Year Built:                   | 2007                      |  |
| Lot Area:                     | 1,049 Sqft                |  |
| Unit Number:                  | В5                        |  |