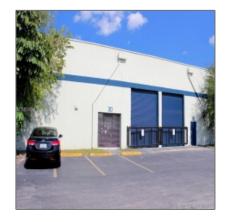

## **Basic Details**

Commercial Property Type: **Property** 

Prop Type/Type of Building:

Industrial, Warehouse space

Listing Type: **For Sale** 

Listing ID: A10451608

Price: \$690,000

View: Garden view, other

view

Year Built: 1982

Status: **Active** 