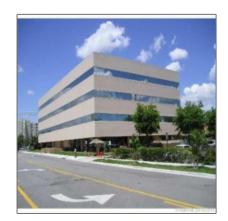

# 2140 W 68th St

- Hialeah, Florida 33016

## **Basic Details**

Property Type: Commercial Property

 $\sqrt{\phantom{a}}$ 

Prop Type/Type of Building:

Medical office, Condominium

Listing Type: For Sale

Listing ID: **A10450091** 

Price: \$399,000

## Address Map

Country: US

State: FL

County: Miami-Dade County

City: Hialeah

Zipcode: **33016** 

Building Name: MEDICAL